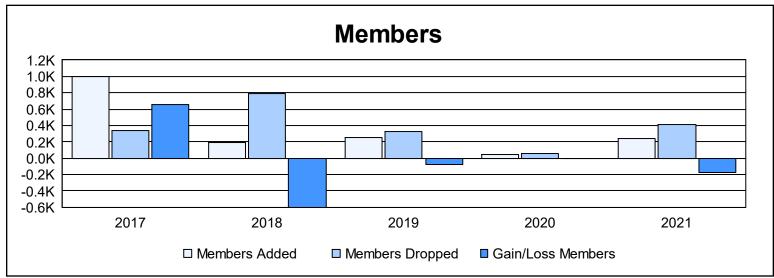

District 394 As of June 2021 Cumulative

| Year      | New<br>Clubs | Dropped<br>Clubs | Gain/<br>Loss<br>Clubs | New<br>Members | Charter<br>Members | Reinstate<br>Members | Transfer<br>Members | Total<br>Member<br>Added | Total<br>Members<br>Dropped | Gain/<br>Loss<br>Members |
|-----------|--------------|------------------|------------------------|----------------|--------------------|----------------------|---------------------|--------------------------|-----------------------------|--------------------------|
| 2016-2017 | 20           | 2                | 18                     | 301            | 682                | 1                    | 18                  | 1,002                    | 342                         | 660                      |
| 2017-2018 | 0            | 2                | -2                     | 113            | 54                 | 3                    | 18                  | 188                      | 787                         | -599                     |
| 2018-2019 | 0            | 10               | -10                    | 111            | 92                 | 29                   | 16                  | 248                      | 330                         | -82                      |
| 2019-2020 | 0            | 0                | 0                      | 10             | 21                 | 8                    | 12                  | 51                       | 56                          | -5                       |
| 2020-2021 | 0            | 0                | 0                      | 184            | 15                 | 7                    | 33                  | 239                      | 416                         | -177                     |
| Average   | 4            | 3                | 1                      | 144            | 173                | 10                   | 19                  | 346                      | 386                         | -41                      |