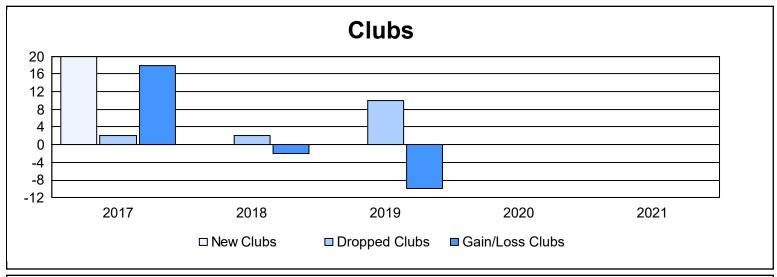

District 394 As of June 2021 Cumulative

| Year      | New<br>Clubs | Dropped<br>Clubs | Gain/<br>Loss<br>Clubs | New<br>Members | Charter<br>Members | Reinstate<br>Members | Transfer<br>Members | Total<br>Member<br>Added | Total<br>Members<br>Dropped | Gain/<br>Loss<br>Members |
|-----------|--------------|------------------|------------------------|----------------|--------------------|----------------------|---------------------|--------------------------|-----------------------------|--------------------------|
| 2016-2017 | 20           | 2                | 18                     | 301            | 682                | 1                    | 18                  | 1,002                    | 342                         | 660                      |
| 2017-2018 | 0            | 2                | -2                     | 113            | 54                 | 3                    | 18                  | 188                      | 787                         | -599                     |
| 2018-2019 | 0            | 10               | -10                    | 111            | 92                 | 29                   | 16                  | 248                      | 330                         | -82                      |
| 2019-2020 | 0            | 0                | 0                      | 10             | 21                 | 8                    | 12                  | 51                       | 56                          | -5                       |
| 2020-2021 | 0            | 0                | 0                      | 184            | 15                 | 7                    | 33                  | 239                      | 416                         | -177                     |
| Average   | 4            | 3                | 1                      | 144            | 173                | 10                   | 19                  | 346                      | 386                         | -41                      |